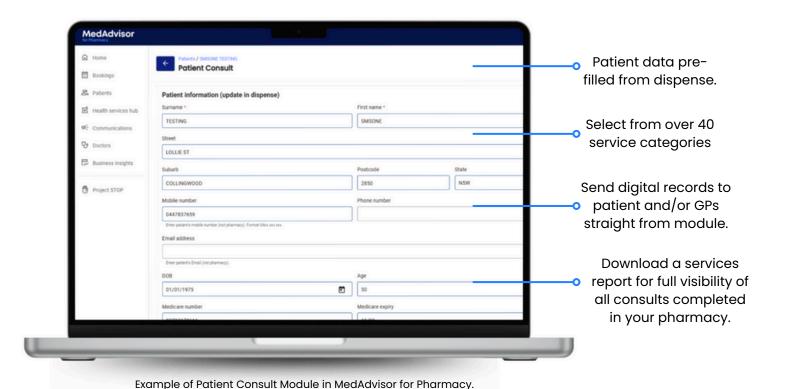

# Patient Consult with Secure Messaging

MedAdvisor Solutions is transforming patient engagement with Australia's first <u>Patient</u> <u>Consult Module</u> developed specifically for pharmacy. The solution offers pharmacies a versatile tool to record patient consults and interactions when no predefined form exists for a specific event or service.

## Benefits to pharmacy:

- An all-purpose and flexible solution for pharmacies to record any consult, event or interaction with a patient.
- Improved clinical governance attributed to more effective secure record keeping.
- Reduction in risk management for the pharmacy and patient.
- Full visibility of all services completed in pharmacy when recorded using Patient Consult.
- Customer relationship management (CRM) functionality.
- Consult summaries conveniently sent to patients and their doctors straight from the module (no toggling between multiple programs).