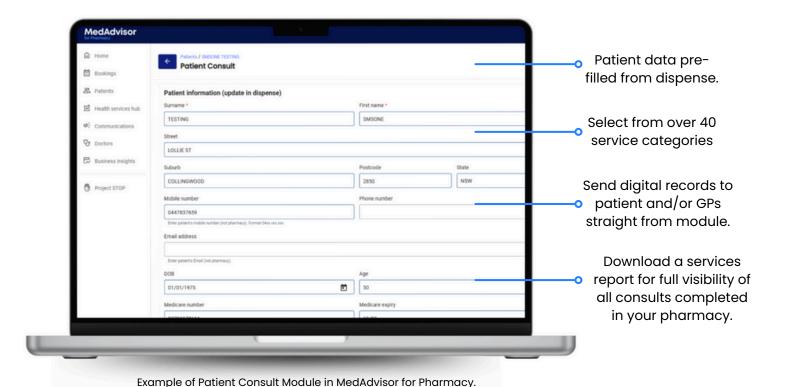

# Patient Consult with Secure Messaging

MedAdvisor Solutions is transforming patient engagement with Australia's first <u>Patient Consult Module</u> developed specifically for pharmacy. The solution offers pharmacies a versatile tool to record patient consults and interactions when no predefined form exists for a specific event or service.

Integrated with two-way <u>Secure Messaging</u> additionally enhances continuity-of-care with pharmacies able to seamlessly communicate with a patient and/or their HCP post consult.

## Benefits to pharmacy:

- An all-purpose and flexible solution for pharmacies to record any consult, event or interaction with a patient.
- Improved clinical governance attributed to more effective secure record keeping.
- Reduction in risk management for the pharmacy and patient.
- Full visibility of all services completed in pharmacy when recorded using Patient Consult.
- Customer relationship management (CRM) functionality.
- Consult summaries conveniently sent to patients and their doctors straight from the module (no toggling between multiple programs).

#### **Benefits to Patient:**

- Streamlined experience when presenting to a pharmacy for screening of symptoms.
- Ability to obtain a digital summary of the interaction with a pharmacist or pharmacy staff member.
- Improved continuity-of-care through secure communications between pharmacy and patient's healthcare practitioner.